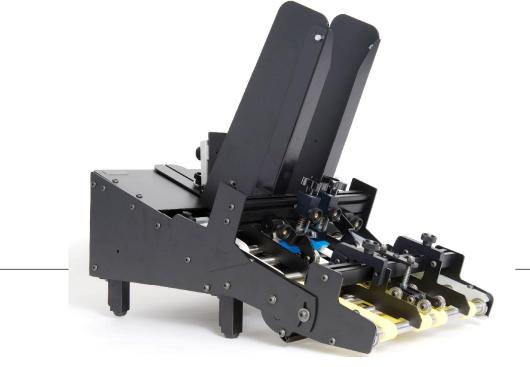

Feeders for mailing, printing and packaging

D-12

D-12 Demand Feeder

# Our D-12 and D-20 line of friction feeders are the solution to your single shot AND continuous feed applications!

Utilizing proven Straight Shooter innovations like Buckle Separation<sup>™</sup> and repositionable feed belts and separators, the D-12 now offers a simple, cost effective solution for packaging applications.

The D-12's unique adjustable angle acceleration table allows you to deliver documents to your production machinery at the optimum angle, no matter what the application! This enhances productivity while minimizing waste.